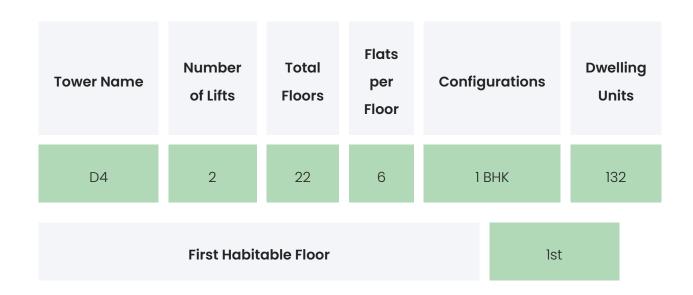

### **PROJECT & AMENITIES**

| Time Line                    | Size        | Typography |
|------------------------------|-------------|------------|
| Completed on 30th June, 2024 | 583.73 Sqmt | 1 BHK      |